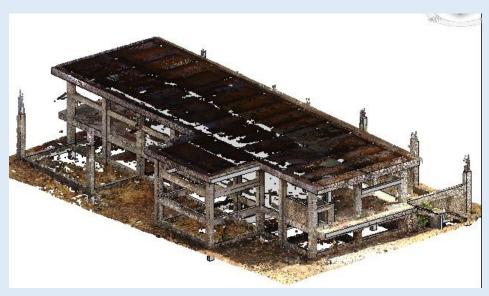

## **LiDAR or Laser Scan Survey for an Existing Plant**

• Laser Scan Survey was carried out at an existing plant for M/s, Haldia petrochemicals limited using terrestrial LiDAR (TLS) and Geoslam LiDAR to generate the as-built drawings, Laser scan survey was done for the land area of 1,50,000 square metre.