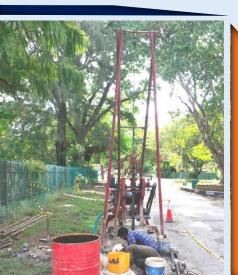

# **Geotechnical**

- Geotechnical Investigation Onshore and Offshore
- Standard Penetration Test
- Drilling, sampling and field testing in soil and rock
- Trial pits
- Plate load test (for assessment of flooring capacity & Soil bearing Capacity
- Earth resistivity test
- Field density test
- Thermal resistivity test
- Block vibration test
- Cross-hole and Down-hole seismic test
- Pressure meter test
- Static cone penetration test
- Dynamic cone penetration test
- Field & Lab vane shear test
- Field permeability test
- Field & Lab density Test by core cutter method
- Field California Bearing Ratio (CBR)
- Water wells drilling
- Ground Improvement Solutions & Execution