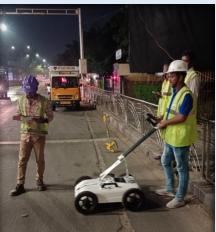

Josmar has been involved in various international survey projects and Geotechnical (Onshore and Offshore) projects. Josmar team has expertise with the latest Survey technologies such as LiDAR, Drone, Drone LiDAR, DGPS and GPR. We have conducted numerous underground utility surveys using GPR, Magnetic cable detectors as well as Magneto Telluric methods. In addition to that our GPR Team is highly experienced in underground cavity investigations.

# Ground Penetrating Radar (GPR) Survey project

- Ground Penetrating Radar survey for 800 acres to check underground utilities at Cuddalore for M/s. Haldia Petrochemicals Limited.
- Finding & Locating Manholes for CMWSSB, Velachery, Chennai.
- Finding & Locating Underground Utilities for Traffic lights at Harrington road, Dr. Guruswamy road & Burnaby Taylors road for M/s. L&T CMRL Projects.
- Finding & Locating Pipelines, Gas lines, Electrical lines and Cables for 686 Sqm. for Atomic power station, Kalpakkam.
- Ground Penetrating Radar (GPR) survey along OMR to check Underground utility for 12km for M/s. L&T CMRL Projects.
- Ground Penetrating Radar (GPR) survey for runway at Air Force station Arjan Singh under GE (AF) Panagarh for finding and locating utilities for 1,37,500 sqm for Military Engineer Services (AF) Panagarh division, West Bengal.
- Ground Penetrating Radar survey of finding Utility for 45500 sqm at ECHP Area of Unit-1, Unit-2 at 2x660 MW Ennore SEZ STPP for M/s. Bharat Heavy Electricals Limited.
- Ground Penetrating Radar Survey at Ariyamanagalam Railway Crossing in Trichy & Namakkal GA, Tamil Nadu for IRM ENERGY PVT LTD.
- Ground Penetrating Radar Survey for Environmental Protection Service Company (I) Pvt Ltd at Shell Petrol Pump, Vadapalani