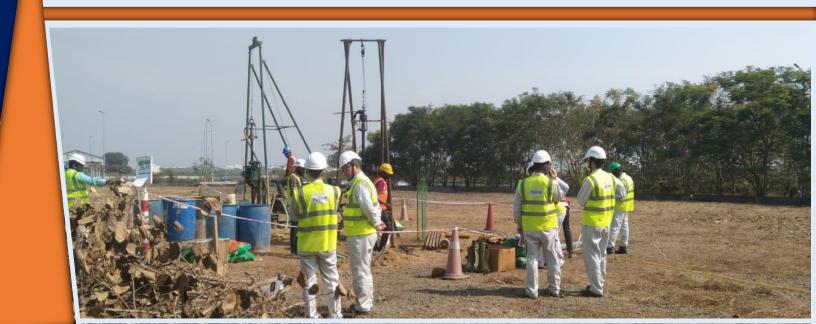

# JOSMAR CONSULTING ENGINEERS

**NABL ACCREDITED LABORATORY** 

When it comes to stability, We don't compromise

Your foundation is our Priority

Josmar Consulting Engineers is a multi-disciplinary engineering firm that provides various engineering services to clients across multiple industries. With a team of experienced engineers and experts, we are committed to delivering high-quality services that exceed our client expectations.

Josmar has completed over 5000 Geotechnical investigation works, including evaluations, assessments and ground improvement/underpinning. The projects handled cover skyscrapers to offshore construction projects. We've also worked for thousands of geotechnical projects, including government, semi-government and private clients to meet their technical and economic requirements in almost all types of soil and rock conditions.

Josmar has been involved in various international survey projects and Geotechnical (Onshore and Offshore) projects. Josmar team has expertise with the latest Survey technologies such as LiDAR, Drone, Drone LiDAR, DGPS and GPR. We have conducted numerous underground utility surveys using GPR, Magnetic cable detectors as well as Magneto Telluric methods. In addition to that our GPR Team is highly experienced in underground cavity investigations.