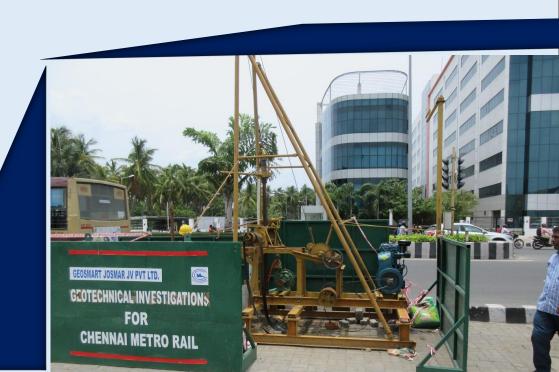

#### Chennai Metro Rail work

 Drilling 550 Boreholes, Collecting samples and submission of Geotechnical report for Taramani road Sholinganallur in corridor 3 of Phase-II for Chennai Metro Rail Limited (CMRL)