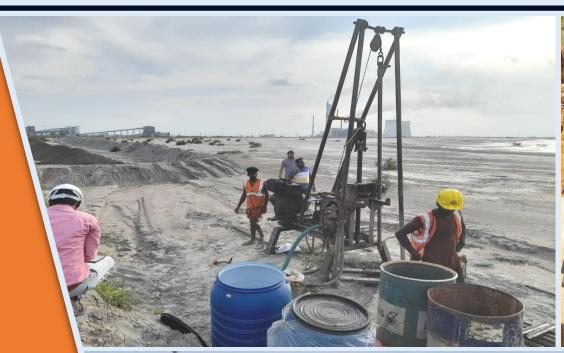

# **Geotechnical**

- Geotechnical Investigation Onshore and Offshore
- Standard Penetration Test
- Drilling, sampling and field testing in soil and rock
- Trial pits
- Plate load test (for assessment of flooring capacity & Soil bearing Capacity
- Earth resistivity test
- Field density test
- Thermal resistivity test
- Block vibration test
- Cross-hole and Down-hole seismic test
- Pressure meter test
- Static cone penetration test
- Dynamic cone penetration test
- Field & Lab vane shear test
- Field permeability test
- Field & Lab density Test by core cutter method
- Field California Bearing Ratio (CBR)
- Water wells drilling
- Ground Improvement Solutions & Execution