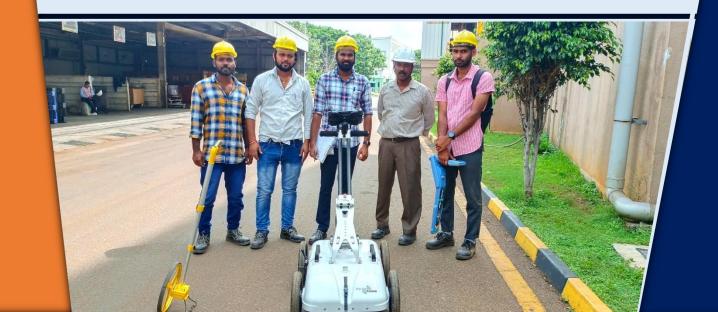

Josmar has been involved in various international survey projects and Geotechnical (Onshore and Offshore) projects. Josmar team has expertise with the latest Survey technologies such as LiDAR, Drone, Drone LiDAR, DGPS and GPR. We have conducted numerous underground utility surveys using GPR, Magnetic cable detectors as well as Magneto Telluric methods. In addition to that our GPR Team is highly experienced in underground cavity investigations.

# Ground Penetrating Radar (GPR) Survey project

- Ground Penetrating Radar survey for 800 acres to check underground utilities at Cuddalore for M/s. Haldia Petrochemicals Limited.
- Finding & Locating Manholes for CMWSSB, Velachery, Chennai.
- Finding & Locating Underground Utilities for Traffic lights at Harrington road, Dr. Guruswamy road & Burnaby Taylors road for M/s. L&T CMRL Projects.
- Finding & Locating Pipelines, Gas lines, Electrical lines and Cables for 686 Sqm. for Atomic power station, Kalpakkam.
- Ground Penetrating Radar (GPR) survey along OMR to check Underground utility for 12km for M/s. L&T CMRL Projects.
- Ground Penetrating Radar (GPR) survey for runway at Air Force station Arjan Singh under GE (AF) Panagarh for finding and locating utilities for 1,37,500 sqm for Military Engineer Services (AF) Panagarh division, West Bengal.
- Ground Penetrating Radar survey of finding Utility for 45500 sqm at ECHP Area of Unit-1, Unit-2 at 2x660 MW Ennore SEZ STPP for M/s. Bharat Heavy Electricals Limited.
- Ground Penetrating Radar Survey at Ariyamanagalam Railway Crossing in Trichy & Namakkal GA, Tamil Nadu for IRM ENERGY PVT LTD.
- Ground Penetrating Radar Survey for Environmental Protection Service Company (I) Pvt Ltd at Shell Petrol Pump, Vadapalani