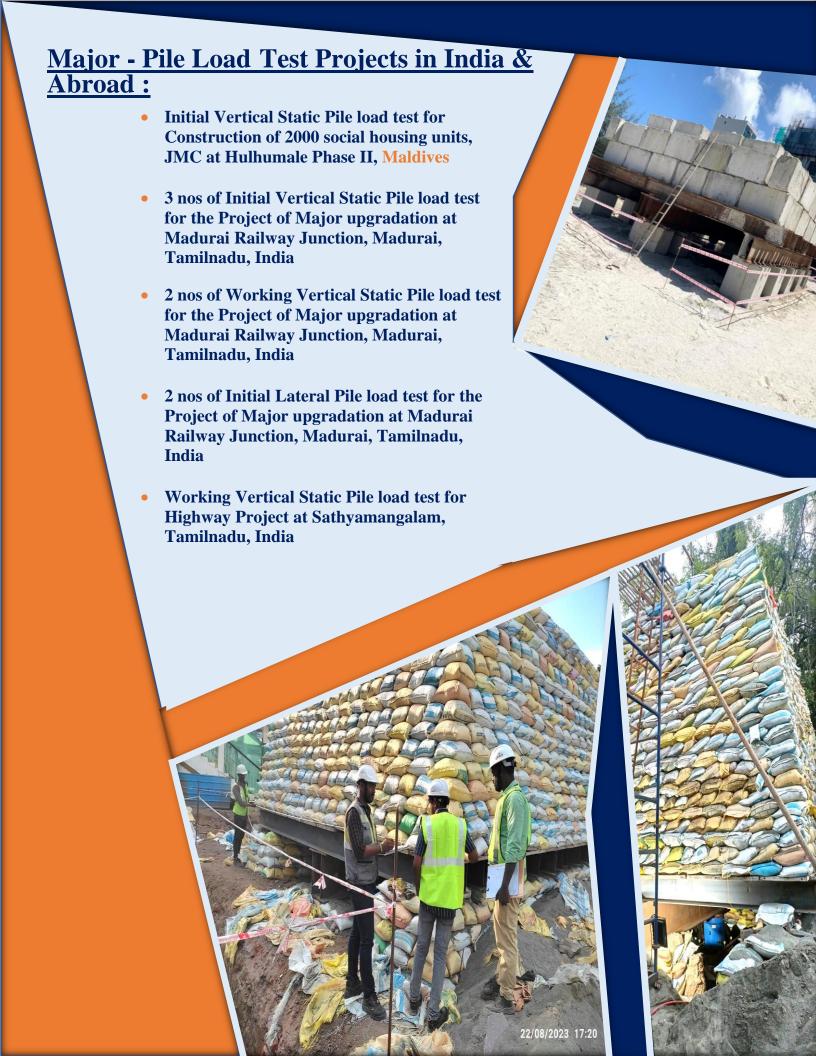

## **Soil Investigation in Maldives**

Geotechnical Investigation for JMC Towers
 Construction of 2000 social housing units
 projects at Hulhumale Phase II, Maldives