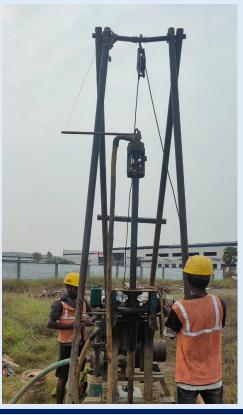

# **Geotechnical**

- Geotechnical Investigation Onshore and Offshore
- Standard Penetration Test
- Drilling, sampling and field testing in soil and rock
- Trial pits
- Plate load test (for assessment of flooring capacity & Soil bearing Capacity
- Earth resistivity test
- Field density test
- Thermal resistivity test
- Block vibration test
- Cross-hole and Down-hole seismic test
- Pressure meter test
- Static cone penetration test
- Dynamic cone penetration test
- Field & Lab vane shear test
- Field permeability test
- Field & Lab density Test by core cutter method
- Field California Bearing Ratio (CBR)
- Water wells drilling
- Ground Improvement Solutions & Execution