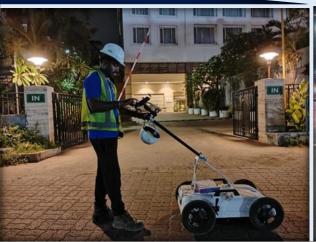

Josmar has been involved in various international survey projects and Geotechnical (Onshore and Offshore) projects. Josmar team has expertise with the latest Survey technologies such as LiDAR, Drone, Drone LiDAR, DGPS and GPR. We have conducted numerous underground utility surveys using GPR, Magnetic cable detectors as well as Magneto Telluric methods. In addition to that our GPR Team is highly experienced in underground cavity investigations.

# Ground Penetrating Radar (GPR) Survey project

- Ground Penetrating Radar survey for 800 acres to check underground utilities at Cuddalore for M/s. Haldia Petrochemicals Limited.
- Finding & Locating Manholes for CMWSSB, Velachery, Chennai.
- Finding & Locating Underground Utilities for Traffic lights at Harrington road, Dr. Guruswamy road & Burnaby Taylors road for M/s. L&T CMRL Projects.
- Finding & Locating Pipelines, Gas lines, Electrical lines and Cables for 686 Sqm. for Atomic power station, Kalpakkam.
- Ground Penetrating Radar (GPR) survey along OMR to check Underground utility for 12km for M/s. L&T CMRL Projects.
- Ground Penetrating Radar (GPR) survey for runway at Air Force station Arjan Singh under GE (AF) Panagarh for finding and locating utilities for 1,37,500 sqm for Military Engineer Services (AF) Panagarh division, West Bengal.
- Ground Penetrating Radar survey of finding Utility for 45500 sqm at ECHP Area of Unit-1, Unit-2 at 2x660 MW Ennore SEZ STPP for M/s. Bharat Heavy Electricals Limited.
- Ground Penetrating Radar Survey at Ariyamanagalam Railway Crossing in Trichy & Namakkal GA, Tamil Nadu for IRM ENERGY PVT LTD.
- Ground Penetrating Radar Survey for Environmental Protection Service Company (I) Pvt Ltd at Shell Petrol Pump, Vadapalani