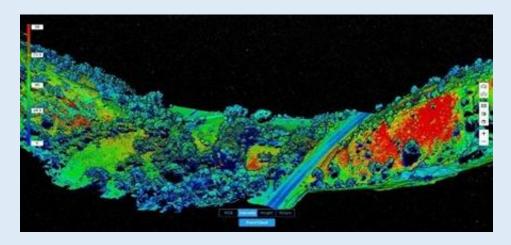

# Complete Survey for a land area of 4300 acres for a Petrochemical Plant (HPL)

• Topography, GPR & Laser scan survey (TLS & Geoslam) was carried out at the proposed oil to Polymer project at Cuddalore using Auto level, Total Station, Drone, DGPS, LiDAR and GPR instruments for M/s. Haldia Petrochemicals Limited

## **LiDAR or Laser Scan Survey for an Existing Plant**

• Laser Scan Survey was carried out at an existing plant for M/s, Haldia petrochemicals limited using terrestrial LiDAR (TLS) and Geoslam LiDAR to generate the as-built drawings, Laser scan survey was done for the land area of 1,50,000 square metre.