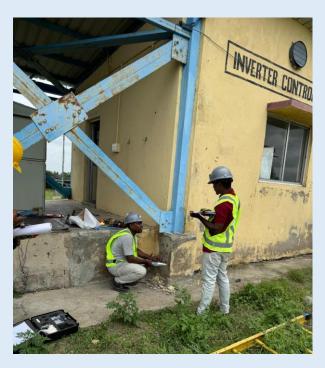

#### Non Destructive Test (NDT) and Other services

- Visual building condition assessment survey and execution of rehabilitation works for Akshaya White house at Gandhi nagar, Adyar.
- Building condition assessment report, NDT, strength check and provided the building stability certificate for CINDA Engineering and Construction Pvt. Ltd..(G+3 building).
- Testing for Concrete strength and Rebar corrosion at Prince tower for B+G+9 building.
- Field observation and evaluation report for Inverter control room building on Existing solar plant at Nargund Site for Ayana Renewable Power Pvt Ltd (Anantapur Solar Parks Private Limited)